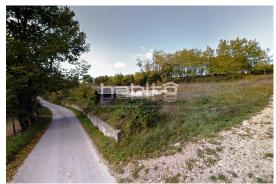

Building land of 1600 m2 for residential purposes, located in a quiet location, on the edge of the village of Skropeti. Land has asphalt access road, electricity and water next to the plot. The land is south oriented and offers a view of the countryside and farmland. Land offers the possibility to build one or two houses with pools.

The village of Skropeti is about 25 minutes from Porec and the sea, near Motovun, the most visited tourist destinations in central Istria.