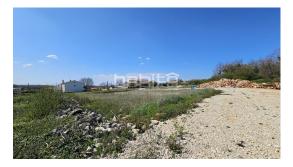

Istria, Poreč 15 km - Lovreč, building plot

For sale is a 720 m2 residential building plot.

The land is flat and of regular shape, approx. 27m x 27m, and is located only 1.5 km from the center with all amenities (shops, restaurants, post office, pharmacy, etc.) and 15 km from the sea and the city of Poreč.