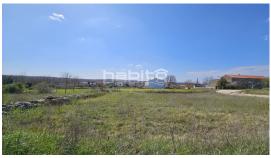

Istria, Poreč 15 km - Lovreč, building plot

For sale is a 720 m2 residential building plot.

The land is flat and of regular shape, approx. 27m x 27m, and is located only 1.5 km from the center with all amenities (shops, restaurants, post office, pharmacy, etc.) and 15 km from the sea and the city of Poreč.