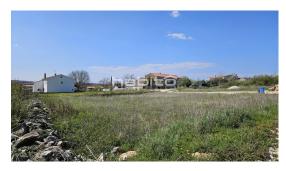

Istria, Poreč 15 km - Lovreč, building plot

For sale is a 720 m2 residential building plot.

The land is flat and of regular shape, approx. 27m x 27m, and is located only 1.5 km from the center with all amenities (shops, restaurants, post office, pharmacy, etc.) and 15 km from the sea and the city of Poreč.