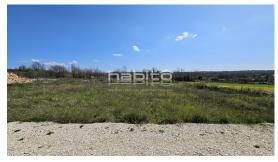

Istria, Poreč 15 km - Lovreč, building plot

For sale is a 720 m2 residential building plot.

The land is flat and of regular shape, approx. 27m x 27m, and is located only 1.5 km from the center with all amenities (shops, restaurants, post office, pharmacy, etc.) and 15 km from the sea and the city of Poreč.