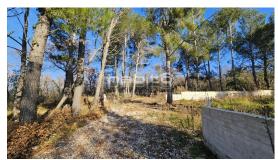

| Delaa  | 100 / 20  |
|--------|-----------|
| Price: | 100 /m2 € |
|        |           |

Agricultural land of 1290 m2 for sale, with a sea view, located in a quiet area near Poreč. The land is 2 km from the sea and 3 km from the center of Poreč.

## Key features:

\* Area: 1290 m2

\* Location: Quiet location near Poreč

\* Distance: 2 km from the sea, 3 km from the center of Poreč