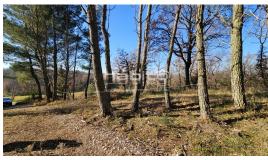

| Delaa  | 100 / 20  |
|--------|-----------|
| Price: | 100 /m2 € |
|        |           |

Agricultural land of 1290 m2 for sale, with a sea view, located in a quiet area near Poreč. The land is 2 km from the sea and 3 km from the center of Poreč.

## Key features:

\* Area: 1290 m2

\* Location: Quiet location near Poreč

\* Distance: 2 km from the sea, 3 km from the center of Poreč