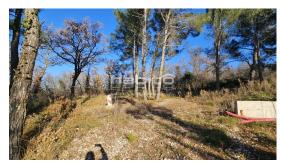

| Delaa  | 100 / 20  |
|--------|-----------|
| Price: | 100 /m2 € |
|        |           |

Agricultural land of 1290 m2 for sale, with a sea view, located in a quiet area near Poreč. The land is 2 km from the sea and 3 km from the center of Poreč.

## Key features:

\* Area: 1290 m2

\* Location: Quiet location near Poreč

\* Distance: 2 km from the sea, 3 km from the center of Poreč