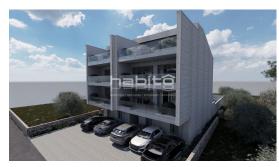

| Price : | 310.000 | € |
|---------|---------|---|
|         |         |   |

Porec, Tar Area - Luxury Apartment for Sale on the First Floor

This beautiful first-floor apartment offers  $69.31~\text{m}^2$  of living space, complemented by a spacious  $22.44~\text{m}^2$  balcony.

The apartment features two bedrooms, two bathrooms, and an open-plan kitchen, dining, and living area.

Enjoy modern comforts, including electric underfloor heating, AAA air conditioners, and a high-end security system.

Two parking spaces are included.

The price is  $\in$ 310,000 including VAT, so no real estate transfer tax is payable.

The apartment is located 200m from the center of Tar, 2.8 km from the Lanterna Valamar camp, 1.5 km from the sea (Tarska vala), and 9.5 km from Poreč.