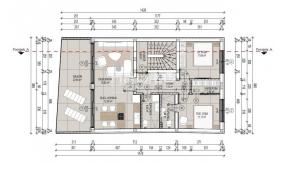

| Price : | 310.000 | € |
|---------|---------|---|
|         |         |   |

Porec, Tar Area - Luxury Apartment for Sale on the First Floor

This beautiful first-floor apartment offers  $69.31~\text{m}^2$  of living space, complemented by a spacious  $22.44~\text{m}^2$  balcony.

The apartment features two bedrooms, two bathrooms, and an open-plan kitchen, dining, and living area.

Enjoy modern comforts, including electric underfloor heating, AAA air conditioners, and a high-end security system.

The interior boasts parquet flooring in the bedrooms and elegant ceramic tiles in the other rooms.

Triple-layered glass windows with electric blinds and doors with hidden hinges add a touch of elegance.