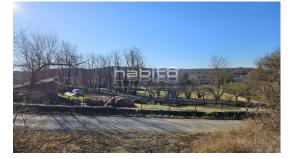

Price : 65.000 €

Building land of 1600 m2 for residential purposes, located in an exceptionally quiet location, on the edge of the settlement Skropeti. It is a landscaped plot with an asphalt access road. Electricity and water are located right next to the plot. The plot has a southern orientation and offers a view of greenery and arable land. The size of the plot offers the possibility of building both one and two houses with pools.