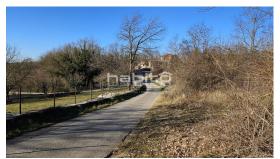

Price : 65.000 €

Building land of 1600 m2 for residential purposes, located in an exceptionally quiet location, on the edge of the settlement Skropeti. It is a landscaped plot with an asphalt access road. Electricity and water are located right next to the plot. The plot has a southern orientation and offers a view of greenery and arable land. The size of the plot offers the possibility of building both one and two houses with pools.