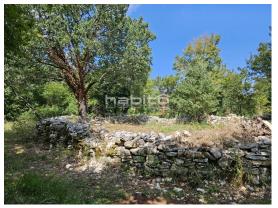

Istria, Porec, Sveti Lovrec

For sale, two plots of 1700 m2 of which 862 m2 is located in the construction area of the settlement. The rest of 838 m2 is located outside the construction area of the settlement.

The construction part of the land is surrounded by dry wall and is a relatively flat terrain. The agricultural part is declining towards the north-east.

It is a small village with only a few houses.

The land in question is located on the edge of the urbanized zone and at the same time on the edge of the village. The location is extremely quiet and ideal for those who want good privacy.