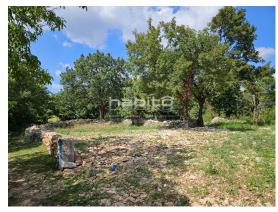

Istria, Porec, Sveti Lovrec

For sale, two plots of 1700 m2 of which 862 m2 is located in the construction area of the settlement. The rest of 838 m2 is located outside the construction area of the settlement.

The construction part of the land is surrounded by dry wall and is a relatively flat terrain. The agricultural part is declining towards the north-east.

It is a small village with only a few houses.

The land in question is located on the edge of the urbanized zone and at the same time on the edge of the village. The location is extremely quiet and ideal for those who want good privacy.