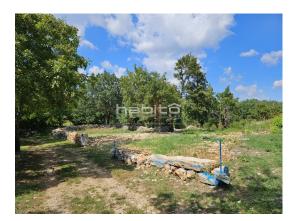

Istria, Porec, Sveti Lovrec

For sale, two plots of 1700 m2 of which 862 m2 is located in the construction area of the settlement. The rest of 838 m2 is located outside the construction area of the settlement.

The construction part of the land is surrounded by dry wall and is a relatively flat terrain. The agricultural part is declining towards the north-east.

It is a small village with only a few houses.

The land in question is located on the edge of the urbanized zone and at the same time on the edge of the village. The location is extremely quiet and ideal for those who want good privacy.