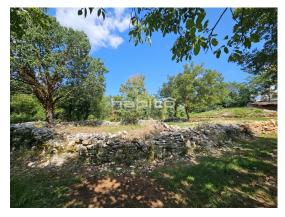

Istria, Porec, Sveti Lovrec

For sale, two plots of 1700 m2 of which 862 m2 is located in the construction area of the settlement. The rest of 838 m2 is located outside the construction area of the settlement.

The construction part of the land is surrounded by dry wall and is a relatively flat terrain. The agricultural part is declining towards the north-east.

It is a small village with only a few houses.

The land in question is located on the edge of the urbanized zone and at the same time on the edge of the village. The location is extremely quiet and ideal for those who want good privacy.