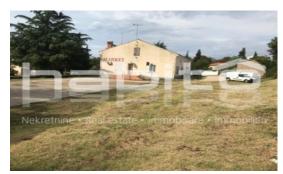

## **HABITO**

Istarska 1, 52463 Višnjan

mail: info@habitorealestate.com web: www.habitorealestate.com

info: +385 95 559 2774 | + 385 95 554 3550

| Code:                  | 01259         |
|------------------------|---------------|
| Location :             | Poreč         |
| Building size :        | 800 m2        |
| Lot size :             | 3010 m2       |
| Distance from center : | 500 m         |
| Distance from sea :    | 12000 m       |
| Number of floors :     | 2             |
| Number of rooms :      | 0             |
| Number of bathrooms :  | 0             |
| Energy efficiency :    | Not specified |
| Parking lot :          | Yes           |
| Basement :             | Yes           |

Price: 930.000 €

Commercial building of approx. 800 m2 on a plot of 3010 m2 in a settlement with complete infrastructure only 10 minutes by car from the center of Porec. The location of the property is accessible, well connected by road and close to the Ypsilon highway. The building consists of a basement, ground floor and first floor and offers the possibility of remodeling in different ways with the conversion of space.