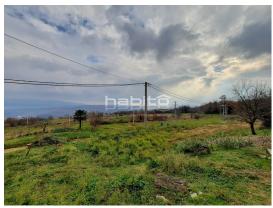

The second stone house needs to be completely renovated.

It consists of ground floor and first floor with a tavern and storage.

An integral part of the property is a garage and ancillary building or storage. Buildings are situated on a plot of 3,113 m2 and with their position offer absolute privacy and peace.

The property offers an open view of nature and is located only 23 km from the sea (Rabac).

An ideal opportunity - an investment for anyone interested in renting a holiday home!