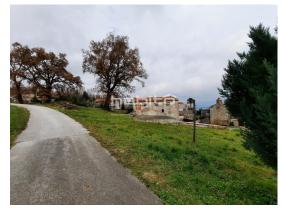

The second stone house needs to be completely renovated.

It consists of ground floor and first floor with a tavern and storage.

An integral part of the property is a garage and ancillary building or storage. Buildings are situated on a plot of 3,113 m2 and with their position offer absolute privacy and peace.

The property offers an open view of nature and is located only 23 km from the sea (Rabac).

An ideal opportunity - an investment for anyone interested in renting a holiday home!