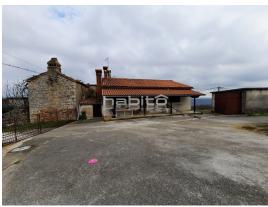

| Price : | 180.000 € |
|---------|-----------|
|         |           |

We are glad to offer you for sale this rare property located in a small village only 5 km from Pican.

The property consists of two stone houses, a garage and an auxiliary building (storage) with a total area of 340 m2.

The second stone house needs to be completely renovated.

It consists of ground floor and first floor with a tavern and storage.

An integral part of the property is a garage and ancillary building or storage. Buildings are situated on a plot of 3,113 m2 and with their position offer absolute privacy and peace.