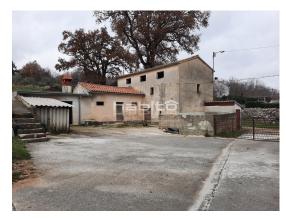

| Price : | 180.000 € |
|---------|-----------|
|         |           |

We are glad to offer you for sale this rare property located in a small village only 5 km from Pican.

The property consists of two stone houses, a garage and an auxiliary building (storage) with a total area of 340 m2.

The main stone house, which is habitable as such but needs to be renovated, contains 3 bedrooms, bathroom, kitchen, dining room, living room, storage, covered terrace of 25 m2 and a tavern in the basement of 48 m2. The house is furnished with central heating on heating oil.

The second stone house needs to be completely renovated.

It consists of ground floor and first floor with a tavern and storage.

An integral part of the property is a garage and ancillary building or storage. Buildings are situated on a plot of 3,113 m2 and with their position offer absolute privacy and peace.